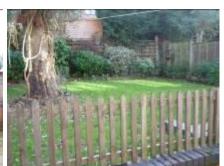

ge 26 of 30

Date: 1st January 2010

©WSM Inventories LLP 2010

|    | 6 x wooden shelves on brackets  White plastic wall mounted double cupboard, white plastic knob handles                 | Dirty inside |
|----|------------------------------------------------------------------------------------------------------------------------|--------------|
|    | 1 x matching shelf inside  Light wood effect wall mounted double cupboard, metal rod handles 1 x matching shelf inside | Dirty inside |
|    | Electric meter  Gas meter                                                                                              |              |
| 94 | 2 x white plastic light switches<br>3 x white plastic double sockets                                                   |              |



# **GARDEN**









| 95 | Slab patio area adjoining rear of property                                             |                                                                |
|----|----------------------------------------------------------------------------------------|----------------------------------------------------------------|
|    | White security light with sensor                                                       | Not tested                                                     |
|    | White bulkhead outside light                                                           | Working                                                        |
|    | Black painted metal hanging basket bracket                                             |