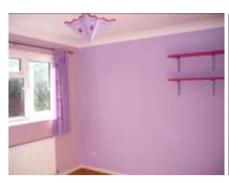

## **BEDROOM 2**

| 67 | DOOR – white painted 6-panel door, chrome lever handles  1 x stainless steel hook on inside |                                                                                      |
|----|---------------------------------------------------------------------------------------------|--------------------------------------------------------------------------------------|
|    | White painted frame                                                                         | Few paint spots on inside                                                            |
| 68 | WALLS – Front and back walls - dark lilac painted                                           |                                                                                      |
|    | Left and right walls - pink painted                                                         | 7 x screw holes on left hand wall<br>Right wall has various marks and blue tac marks |
|    | Skirting – white painted                                                                    | Overruns of paint                                                                    |
| 69 | FLOORING – pine effect laminate                                                             | Heavy scratching in doorway                                                          |
| 70 | CEILING – white painted                                                                     |                                                                                      |
|    | Coving – white painted                                                                      |                                                                                      |

TENANT INITIALS: A. Tenant
Page 22 of 30
Date: 1st January 2010

©WSM Inventories LLP 2010

| 71 | LIGHTING – pendant light, pink and lilac patterned up lighter shade                                                                                                    | Working                             |
|----|------------------------------------------------------------------------------------------------------------------------------------------------------------------------|-------------------------------------|
| 72 | WINDOWS – white UPVC  1 x fixed pane 2 x side openers, white lever handles 1 x top opener, white lever handle  White UPVC sill                                         | No keys present                     |
| 73 | CURTAINS/BLINDS – silver colour curtain pole with twist ends  2 x lilac tap top lined curtains with fairy design matching light shade                                  | Markings to lining of right curtain |
|    | FIXTURES, FITTINGS AND CONTENTS                                                                                                                                        |                                     |
| 74 | White radiator  2 x dark pink shelves fitted with grey brackets                                                                                                        | Paint on left cap                   |
| 75 | 1 x white plastic light switch 1 x white plastic double socket 2 x white plastic single sockets 1 x white plastic television socket 1 x white plastic telephone socket |                                     |