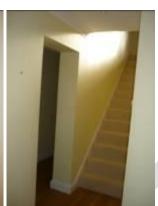

## **STAIRS AND LANDING**

| 41 | STAIR WOODWORK – white painted banister rail, spindles and newel posts | Minor scratching on banister rail                                              |
|----|------------------------------------------------------------------------|--------------------------------------------------------------------------------|
| 42 | WALLS – pale yellow painted                                            | Chip to paintwork at top of stairs<br>Light marks and finger marks on stairway |
|    | Skirting – white painted                                               | Minor marks                                                                    |
| 43 | FLOORING – cream short pile carpet                                     | Minor marks and spot marks                                                     |
|    | Brass carpet strips to all rooms                                       |                                                                                |
| 44 | CEILING – white painted                                                | Blue mark at top of stairs                                                     |
|    | Coving – white painted                                                 |                                                                                |
|    | White painted loft hatch                                               | Not inspected                                                                  |
|    | White plastic smoke alarm                                              | Not tested                                                                     |

TENANT INITIALS: A. Tenant

Page 15 of 30

Date: 1st January 2010

©WSM Inventories LLP 2010

| 45 | LIGHTING – 6 x recessed ceiling spot lights                                                                                                                                    | Only 5 x working All bulbs now working             |
|----|--------------------------------------------------------------------------------------------------------------------------------------------------------------------------------|----------------------------------------------------|
|    | FIXTURES, FITTINGS AND CONTENTS                                                                                                                                                |                                                    |
| 46 | Built in cupboard:                                                                                                                                                             |                                                    |
|    | White painted 6-panel door, chrome lever handle White painted frame                                                                                                            | Slightly marked on outside top left panel          |
|    | Contains:                                                                                                                                                                      |                                                    |
|    | Cream painted walls                                                                                                                                                            | Settlement crack on right hand side of facing wall |
|    | 2 x pine slatted shelves                                                                                                                                                       |                                                    |
|    | Lagged hot water tank with associated pipe work                                                                                                                                |                                                    |
|    | Shower pump with instruction leaflet                                                                                                                                           |                                                    |
|    | Stop cocks                                                                                                                                                                     |                                                    |
| 47 | 1 x white plastic single light switch 1 x white plastic double light switch 1 x white plastic stainless steel 1 x white plastic fused switch 1 x white plastic isolator switch |                                                    |