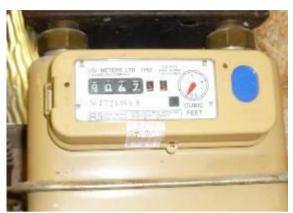

| SERVICE/SUPPLIER | METER LOCATION | READING                   | SERIAL NO. |
|------------------|----------------|---------------------------|------------|
| ELECTRIC         | Garage         | 03000.5<br><i>03002.3</i> | L75C00892  |
| GAS              | Garage         | 9067.35<br>9068.12        | 2725365S   |
| WATER            |                | Not read                  |            |

## **ADDITIONAL PHOTOS**

Gas and electric meters

Keys issued to tenant at check in

TENANT INITIALS: A. Tenant Page 30 of 30 Date:  $1^{st}$  January 2010 ©WSM Inventories LLP 2010