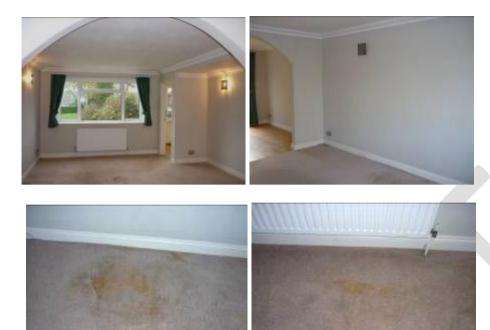

# **LOUNGE**

| 32 | DOOR – white painted 6-panel door, chrome lever handles |                                                                                               |
|----|---------------------------------------------------------|-----------------------------------------------------------------------------------------------|
|    | White painted frame                                     | Minor chips                                                                                   |
| 33 | WALLS – grey painted                                    | Minor marks to archway edges and throughout room 1 x picture hook 3 x screws                  |
|    | Skirting – white painted                                | Minor marks and chips<br>Slightly cracking on left wall                                       |
| 34 | FLOORING – beige short pile carpet                      | Large stains in centre and facing side of room Furniture indents Light stain beneath radiator |
| 35 | CEILING – white painted                                 |                                                                                               |
|    | Coving – white painted                                  |                                                                                               |

TENANT INITIALS: A. Tenant Page 13 of 30 Date:  $1^{st}$  January 2010 ©WSM Inventories LLP 2010

| 36 | LIGHTING – 4 x chrome square wall lights                                                                            | Working                     |
|----|---------------------------------------------------------------------------------------------------------------------|-----------------------------|
| 37 | WINDOWS – white UPVC                                                                                                | No keys present             |
|    | 1 x fixed pane 1 x top opener, white lever handle with key lock 2 x side openers, white lever handles and key locks |                             |
|    | White UPVC window sill                                                                                              | Minor scratches in centre   |
| 38 | CURTAINS/BLINDS - curtain track with pull cords and white plastic knobs                                             | Cords are dirty and knotted |
|    | 2 x green window length lined curtains                                                                              |                             |
|    | 2 x matching tie backs on brass hooks                                                                               |                             |
|    | FIXTURES, FITTINGS AND CONTENTS                                                                                     |                             |
| 39 | White radiator with thermostat                                                                                      |                             |
|    | Chrome and rubber door stop                                                                                         |                             |
|    | Various tv cables throughout room                                                                                   |                             |
| 40 | 2 x chrome single light switches<br>1 x chrome double socket                                                        |                             |