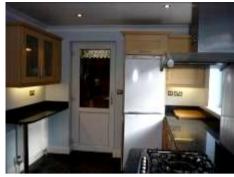

# **KITCHEN**

| 21 | DOOR – white painted 6-panel door, chrome lever handles                                         | Minor marks                                                           |
|----|-------------------------------------------------------------------------------------------------|-----------------------------------------------------------------------|
|    | White painted frame                                                                             | Minor marks and chips                                                 |
|    | Door to outside – white UPVC with 1 x glazed pane, 1 x panel Chrome lever handles with key lock |                                                                       |
|    | White UPVC frame and threshold                                                                  |                                                                       |
| 22 | WALLS – light blue painted                                                                      | 3 x screws in walls<br>Chips in paint above and to right of back door |
|    | Low level splash backs matching counter tops                                                    |                                                                       |
|    | Stainless steel splash back behind hob                                                          |                                                                       |
|    | Skirting – white painted                                                                        | Dusty                                                                 |
| 23 | FLOORING – grey slate tile effect lino                                                          | Clean condition                                                       |
| 24 | CEILING – white painted                                                                         | Settlement crack above door                                           |
|    | Coving – white painted                                                                          |                                                                       |
| 25 | LIGHTING – 6 x recessed ceiling spot lights                                                     | Working                                                               |

TENANT INITIALS: A. Tenant Page 9 of 30 Date:  $1^{st}$  January 2010 ©WSM Inventories LLP 2010

|    | 2 x under cupboard strip lights                                                                                                                                                                                                                                                                     | Working                                                                      |
|----|-----------------------------------------------------------------------------------------------------------------------------------------------------------------------------------------------------------------------------------------------------------------------------------------------------|------------------------------------------------------------------------------|
| 26 | WINDOWS – white UPVC  1 x side opener, white lever handle with key lock 1 x top opener, white lever handle with key lock 1 x fixed pane  White UPVC window sill                                                                                                                                     | 1 x key present                                                              |
| 27 | CURTAINS/BLINDS - none                                                                                                                                                                                                                                                                              |                                                                              |
|    | FIXTURES, FITTINGS AND CONTENTS                                                                                                                                                                                                                                                                     |                                                                              |
| 28 | Kitchen counter – black granite with integrated drainer for sink                                                                                                                                                                                                                                    | Lime scale marks around sink area                                            |
|    | <b>Sink</b> – stainless steel double sink, chrome mixer tap, 2 x chrome push plugs, chrome plug holes                                                                                                                                                                                               | All chrome is slightly watermarked Sink and fittings are now clean           |
|    | Kitchen units – beech woodgrain effect,<br>panel doors with stainless steel rod handles<br>Matching kickboards                                                                                                                                                                                      |                                                                              |
|    | Base units: 10 x drawers 1 x tallboy cupboard with 2 x doors and 4 x shelves 4 x single cupboards, each with one shelf 2 x corner cupboards, each with one shelf 1 x single cupboard, no shelf 1 x double cupboard with one shelf                                                                   | Handle on top door is slightly loose - fixed  Ring marks in base of cupboard |
|    | Wall units:  1 x top opening cupboard, no shelf 4 x single cupboards, each with 2 x shelves 1 x single cupboard with one shelf 2 x single cupboards, each with frosted glass panel door and one glass shelf 1 x cupboard containing boiler  1 x tallboy style pull out drawer with 5 x chrome racks |                                                                              |

TENANT INITIALS: A. Tenant Page 10 of 30 ©WSM Inventories LLP 2010

| 29 | Appliances                                                                                                                                                    |                                                       |
|----|---------------------------------------------------------------------------------------------------------------------------------------------------------------|-------------------------------------------------------|
| 29 | Appliances:  Stainless steel Neff extractor hood 6 x buttons 2 x lights 2 x glass screens                                                                     | Working<br>Slightly greasy condition                  |
|    | Stainless steel Neff gas hob 5 x burners 2 x black pan holders 1 x black round pan holder 5 x stainless steel control dials                                   | Burnt on food residue around burners                  |
|    | Stainless steel built in microwave with stainless steel surround 1 x matching dial 10 x matching buttons Glass plate inside                                   |                                                       |
|    | Stainless steel built in Neff oven, matching rod handle 2 x black dials 5 x black buttons 3 x stainless steel wire shelves 1 x grill pan with rack and handle | Small amount of burnt on food residue in base of oven |
|    | White Hotpoint fridge freezer  Fridge 3 x glass shelves 3 x clear plastic drawers 3 x door shelves, one with cover 1 x egg rack                               | Slightly dirty in door rubber – now clean             |
|    | 1 x bottle rack  Freezer  3 x drawers, two clear plastic, one white plastic  1 x wire shelf  Potterton EP2001 boiler                                          | Front panel is missing                                |
| 30 | Kitchen contents:                                                                                                                                             |                                                       |
|    | Wooden chopping board                                                                                                                                         | Used condition, cut marks                             |
|    | White radiator with thermostat                                                                                                                                |                                                       |
|    | Byron plug-in door bell chime                                                                                                                                 | Working                                               |
|    | Chrome and rubber door stop                                                                                                                                   |                                                       |