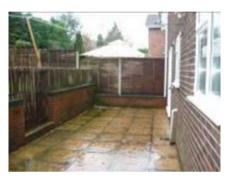

26 of 30

Date: 1st January 2010

©WSM Inventories LLP 2010

|    | 6 x wooden shelves on brackets  White plastic wall mounted double cupboard, white plastic knob handles                 | Dirty inside |
|----|------------------------------------------------------------------------------------------------------------------------|--------------|
|    | 1 x matching shelf inside  Light wood effect wall mounted double cupboard, metal rod handles 1 x matching shelf inside | Dirty inside |
|    | Electric meter  Gas meter                                                                                              |              |
| 94 | 2 x white plastic light switches<br>3 x white plastic double sockets                                                   |              |



# **GARDEN**









| 95 | Slab patio area adjoining rear of property                                             |                                                                |
|----|----------------------------------------------------------------------------------------|----------------------------------------------------------------|
|    | White security light with sensor                                                       | Not tested                                                     |
|    | White bulkhead outside light                                                           | Working                                                        |
|    | Black painted metal hanging basket bracket                                             |