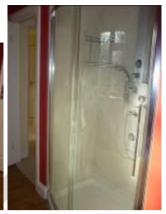

h doors, 1 x mirrored door  Decorated inside as bedroom  Contains:  1 x high level beech laminate shelf  1 x brass hanging rail | Various minor marks to inside walls     |
| 56 | Chrome and rubber door stop  Grey metal wall mounted television bracket                                                                                                                                 |                                         |
| 57 | 2 x chrome single light switches 1 x chrome double socket                                                                                                                                               |                                         |

TENANT INITIALS: A. Tenant

Page 18 of 30

Date: 1<sup>st</sup> January 2010

©WSM Inventories LLP 2010

# **BATHROOM**













| 58 | DOOR – white painted 6-panel door, chrome lever handles with integrated lock |                                           |
|----|------------------------------------------------------------------------------|-------------------------------------------|
|    | White painted frame                                                          |                                           |
| 59 | WALLS – red painted                                                          | Slight chipping to corner edge            |
|    | Cream marble effect splash backs above basin and bath                        | Grouting slightly discoloured behind sink |
|    | Skirting – white painted                                                     |                                           |
| 60 | FLOOR