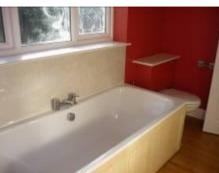

# **BATHROOM**

| 58 | DOOR – white painted 6-panel door, chrome lever handles with integrated lock |                                           |
|----|------------------------------------------------------------------------------|-------------------------------------------|
|    | White painted frame                                                          |                                           |
| 59 | WALLS – red painted                                                          | Slight chipping to corner edge            |
|    | Cream marble effect splash backs above basin and bath                        | Grouting slightly discoloured behind sink |
|    | Skirting – white painted                                                     |                                           |
| 60 | FLOORING – pine effect laminate                                              |                                           |
| 61 | CEILING – white painted                                                      | Settlement cracking                       |
|    | Coving – white painted                                                       |                                           |
| 62 | LIGHTING – 6 x recessed spot lights                                          | Only 4 x working – all now working        |

TENANT INITIALS: A. Tenant

Page 19 of 30

Date: 1st January 2010

©WSM Inventories LLP 2010

| 63 | WINDOWS – white UPVC, frosted leaf design glass  1 x fixed pane 1 x top opener, white lever handle with key lock 2 x side openers, white lever handles with key lock                              | 1 x key present                                  |
|----|---------------------------------------------------------------------------------------------------------------------------------------------------------------------------------------------------|--------------------------------------------------|
|    | White UPVC window sill                                                                                                                                                                            |                                                  |
| 64 | CURTAINS/BLINDS - none                                                                                                                                                                            |                                                  |
|    | FIXTURES, FITTINGS AND CONTENTS                                                                                                                                                                   |                                                  |
| 65 | Large white basin, chrome lever mixer tap, chrome plug and plug hole  Sink set into: Beech laminate unit, 1 x double cupboard, 1 x single cupboard, chrome bow handles 1 x shelf in each cupboard | Lime scale marks on fittings                     |
|    | White enamel bath, centrally fitted chrome lever mixer tap, chrome overflow, plug and plughole Beech effect bath panels                                                                           | Small chip to left of taps                       |
|    | White low level toilet, white seat and lid, chrome integrated flush button, concealed cistern with white shelf above                                                                              | Shelf is lightly stained and has ring mark       |
|    | Aluminium framed shower cubicle, sliding door and fixed pane, aluminium handle White shower tray, chrome plug hole                                                                                | Doors are water marked<br>Sealant is discoloured |
|    | Silver grey Grohe shower unit with multi jets, flexi hose and chrome shower heads                                                                                                                 | Jets are lime scale marked                       |
| 66 | Chrome and rubber door stop                                                                                                                                                                       |                                                  |
|    | Chrome wire shower shelving unit  Chrome heated towel rail                                                                                                                                        |                                                  |