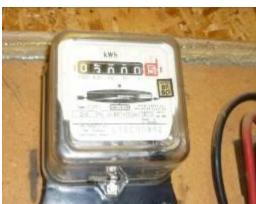

# **KEYS / METER READINGS**

IMPORTANT – Tenants are to ensure that all keys are returned to their correct places as noted on the inventory – charges will be incurred for replacing lost or broken keys.

| KEYS TO BE ISSUED AT CHECK IN | PRESENT AT CHECK OUT |
|-------------------------------|----------------------|
| See photo below               |                      |
|                               |                      |

| SERVICE/SUPPLIER | METER LOCATION | READING                   | SERIAL NO. |
|------------------|----------------|---------------------------|------------|
| ELECTRIC         | Garage         | 03000.5<br><i>03002.3</i> | L75C00892  |
| GAS              | Garage         | 9067.35<br>9068.12        | 2725365S   |
| WATER            |                | Not read                  |            |

## **ADDITIONAL PHOTOS**

Gas and electric meters

Keys issued to tenant at check in

TENANT INITIALS: A. Tenant Page 30 of 30 Date:  $1^{st}$  January 2010 ©WSM Inventories LLP 2010