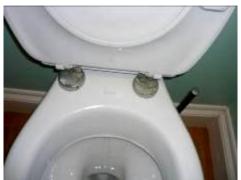

# **CLOAKROOM**

| 11 | DOOR – white painted 6-panel door, chrome lever handles with integrated lock       |                                                  |
|----|------------------------------------------------------------------------------------|--------------------------------------------------|
|    | White painted frame                                                                |                                                  |
| 12 | WALLS – green painted                                                              | Chipped at either end of shelf above toilet      |
|    | White tiled splash back above basin                                                |                                                  |
|    | Skirting – white painted                                                           | Minor marks on left wall                         |
| 13 | FLOORING – pine effect laminate                                                    |                                                  |
| 14 | CEILING – white painted  Coving – white painted                                    |                                                  |
| 15 | <b>LIGHTING</b> – stainless steel frosted glazed fitting                           | Working Shade is slightly cracked Slightly dirty |
| 16 | WINDOWS – white UPVC, frosted leaf design glass                                    |                                                  |
|    | 1 x fixed pane 1 x top opener, white lever handle with lock White UPVC window sill | 1 x key present                                  |

TENANT INITIALS: A. Tenant

Page 7 of 30

Date: 1st January 2010

©WSM Inventories LLP 2010

| 17 | CURTAINS/BLINDS - grey venetian blind with pull cord and closer rod                                                           |                                                                                             |
|----|-------------------------------------------------------------------------------------------------------------------------------|---------------------------------------------------------------------------------------------|
|    | FIXTURES, FITTINGS AND CONTENTS                                                                                               |                                                                                             |
| 18 | White wall mounted basin, chrome hot and cold taps, chrome plughole, plug and chain                                           | Pipework painted to match walls Lime scale marks around plug hole                           |
|    | White low level toilet, white seat and lid, chrome integrated flush button, concealed cistern with white laminate shelf above | Green mark on right side of shelf<br>Shelf is split on left side and has chip on right side |
| 19 | Chrome and rubber door stop                                                                                                   |                                                                                             |
|    | Chrome toilet roll holder                                                                                                     |                                                                                             |
|    | Chrome bracket with frosted glass soap dispenser bottle                                                                       |                                                                                             |
|    | Chrome towel ring                                                                                                             |                                                                                             |
|    | Wall mounted mirror with wide pine frame                                                                                      |                                                                                             |
|    | White ceramic toilet brush holder with toilet brush                                                                           |                                                                                             |
|    | Silavent extractor fan                                                                                                        | Working                                                                                     |
|    | Consumer box                                                                                                                  |                                                                                             |
|    |                                                                                                                               |                                                                                             |
| 20 | Pull cord light switch with chrome handle                                                                                     |                                                                                             |
|    |                                                                                                                               |                                                                                             |