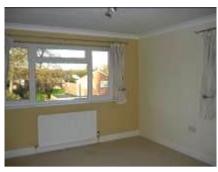

# **LOUNGE**

| 32 | DOOR – white painted 6-panel door, chrome lever handles |                                                                                               |
|----|---------------------------------------------------------|-----------------------------------------------------------------------------------------------|
|    | White painted frame                                     | Minor chips                                                                                   |
| 33 | WALLS – grey painted                                    | Minor marks to archway edges and throughout room 1 x picture hook 3 x screws                  |
|    | Skirting – white painted                                | Minor marks and chips<br>Slightly cracking on left wall                                       |
| 34 | FLOORING – beige short pile carpet                      | Large stains in centre and facing side of room Furniture indents Light stain beneath radiator |
| 35 | CEILING – white painted                                 |                                                                                               |
|    | Coving – white painted                                  |                                                                                               |

TENANT INITIALS: A. Tenant Page 13 of 30 Date:  $1^{st}$  January 2010 ©WSM Inventories LLP 2010

| 36 | LIGHTING – 4 x chrome square wall lights                                                                            | Working                     |
|----|---------------------------------------------------------------------------------------------------------------------|-----------------------------|
| 37 | WINDOWS – white UPVC                                                                                                | No keys present             |
|    | 1 x fixed pane 1 x top opener, white lever handle with key lock 2 x side openers, white lever handles and key locks |                             |
|    | White UPVC window sill                                                                                              | Minor scratches in centre   |
| 38 | CURTAINS/BLINDS - curtain track with pull cords and white plastic knobs                                             | Cords are dirty and knotted |
|    | 2 x green window length lined curtains                                                                              |                             |
|    | 2 x matching tie backs on brass hooks                                                                               |                             |
|    | FIXTURES, FITTINGS AND CONTENTS                                                                                     |                             |
| 39 | White radiator with thermostat                                                                                      |                             |
|    | Chrome and rubber door stop                                                                                         |                             |
|    | Various tv cables throughout room                                                                                   |                             |
| 40 | 2 x chrome single light switches<br>1 x chrome double socket                                                        |                             |

TENANT INITIALS: A. Tenant Page 14 of 30 Date:  $1^{st}$  January 2010 ©WSM Inventories LLP 2010