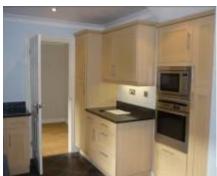

# **KITCHEN**

| 21 | DOOR – white painted 6-panel door, chrome lever handles                                         | Minor marks                                                           |
|----|-------------------------------------------------------------------------------------------------|-----------------------------------------------------------------------|
|    | White painted frame                                                                             | Minor marks and chips                                                 |
|    | Door to outside – white UPVC with 1 x glazed pane, 1 x panel Chrome lever handles with key lock |                                                                       |
|    | White UPVC frame and threshold                                                                  |                                                                       |
| 22 | WALLS – light blue painted                                                                      | 3 x screws in walls<br>Chips in paint above and to right of back door |
|    | Low level splash backs matching counter tops                                                    |                                                                       |
|    | Stainless steel splash back behind hob                                                          |                                                                       |
|    | Skirting – white painted                                                                        | Dusty                                                                 |
| 23 | FLOORING – grey slate tile effect lino                                                          | Clean condition                                                       |
| 24 | CEILING – white painted                                                                         | Settlement crack above door                                           |
|    | Coving – white painted                                                                          |                                                                       |
| 25 | LIGHTING – 6 x recessed ceiling spot lights                                                     | Working                                                               |

TENANT INITIALS: A. Tenant Page 9 of 30 Date:  $1^{st}$  January 2010 ©WSM Inventories LLP 2010

|    | 2 x under cupboard strip lights                                                                                                                                                                                                                                                                     | Working                                                                      |
|----|-----------------------------------------------------------------------------------------------------------------------------------------------------------------------------------------------------------------------------------------------------------------------------------------------------|------------------------------------------------------------------------------|
| 26 | WINDOWS – white UPVC  1 x side opener, white lever handle with key lock 1 x top opener, white lever handle with key lock 1 x fixed pane  White UPVC window sill                                                                                                                                     | 1 x key present                                                              |
| 27 | CURTAINS/BLINDS - none                                                                                                                                                                                                                                                                              |                                                                              |
|    | FIXTURES, FITTINGS AND CONTENTS                                                                                                                                                                                                                                                                     |                                                                              |
| 28 | Kitchen counter – black granite with integrated drainer for sink                                                                                                                                                                                                                                    | Lime scale marks around sink area                                            |
|    | <b>Sink</b> – stainless steel double sink, chrome mixer tap, 2 x chrome push plugs, chrome plug holes                                                                                                                                                                                               | All chrome is slightly watermarked Sink and fittings are now clean           |
|    | Kitchen units – beech woodgrain effect,<br>panel doors with stainless steel rod handles<br>Matching kickboards                                                                                                                                                                                      |                                                                              |
|    | Base units: 10 x drawers 1 x tallboy cupboard with 2 x doors and 4 x shelves 4 x single cupboards, each with one shelf 2 x corner cupboards, each with one shelf 1 x single cupboard, no shelf 1 x double cupboard with one shelf                                                                   | Handle on top door is slightly loose - fixed  Ring marks in base of cupboard |
|    | Wall units:  1 x top opening cupboard, no shelf 4 x single cupboards, each with 2 x shelves 1 x single cupboard with one shelf 2 x single cupboards, each with frosted glass panel door and one glass shelf 1 x cupboard containing boiler  1 x tallboy style pull out drawer with 5 x chrome racks |                                                                              |

TENANT INITIALS: A. Tenant Page 10 of 30 ©WSM Inventories LLP 2010

| 29 | Appliances                                                                                                                                                    |                                                       |
|----|---------------------------------------------------------------------------------------------------------------------------------------------------------------|-------------------------------------------------------|
| 29 | Appliances:  Stainless steel Neff extractor hood 6 x buttons 2 x lights 2 x glass screens                                                                     | Working<br>Slightly greasy condition                  |
|    | Stainless steel Neff gas hob 5 x burners 2 x black pan holders 1 x black round pan holder 5 x stainless steel control dials                                   | Burnt on food residue around burners                  |
|    | Stainless steel built in microwave with stainless steel surround 1 x matching dial 10 x matching buttons Glass plate inside                                   |                                                       |
|    | Stainless steel built in Neff oven, matching rod handle 2 x black dials 5 x black buttons 3 x stainless steel wire shelves 1 x grill pan with rack and handle | Small amount of burnt on food residue in base of oven |
|    | White Hotpoint fridge freezer  Fridge 3 x glass shelves 3 x clear plastic drawers 3 x door shelves, one with cover 1 x egg rack                               | Slightly dirty in door rubber – now clean             |
|    | 1 x bottle rack  Freezer  3 x drawers, two clear plastic, one white plastic  1 x wire shelf  Potterton EP2001 boiler                                          | Front panel is missing                                |
| 30 | Kitchen contents:                                                                                                                                             |                                                       |
|    | Wooden chopping board                                                                                                                                         | Used condition, cut marks                             |
|    | White radiator with thermostat                                                                                                                                |                                                       |
|    | Byron plug-in door bell chime                                                                                                                                 | Working                                               |
|    | Chrome and rubber door stop                                                                                                                                   |                                                       |