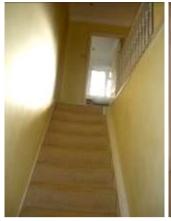

## **STAIRS AND LANDING**

| 41 | STAIR WOODWORK – white painted banister rail, spindles and newel posts | Minor scratching on banister rail                                              |
|----|------------------------------------------------------------------------|--------------------------------------------------------------------------------|
| 42 | WALLS – pale yellow painted                                            | Chip to paintwork at top of stairs<br>Light marks and finger marks on stairway |
|    | Skirting – white painted                                               | Minor marks                                                                    |
| 43 | FLOORING – cream short pile carpet                                     | Minor marks and spot marks                                                     |
|    | Brass carpet strips to all rooms                                       |                                                                                |
| 44 | CEILING – white painted                                                | Blue mark at top of stairs                                                     |
|    | Coving – white painted                                                 |                                                                                |
|    | White painted loft hatch                                               | Not inspected                                                                  |
|    | White plastic smoke alarm                                              | Not tested                                                                     |

TENANT INITIALS: A. Tenant

Page 15 of 30

Date: 1st January 2010

©WSM Inventories LLP 2010

| 45 | LIGHTING – 6 x recessed ceiling spot lights                                                                                                                                    | Only 5 x working All bulbs now working             |
|----|--------------------------------------------------------------------------------------------------------------------------------------------------------------------------------|----------------------------------------------------|
|    | FIXTURES, FITTINGS AND CONTENTS                                                                                                                                                |                                                    |
| 46 | Built in cupboard:                                                                                                                                                             |                                                    |
|    | White painted 6-panel door, chrome lever handle White painted frame                                                                                                            | Slightly marked on outside top left panel          |
|    | Contains:                                                                                                                                                                      |                                                    |
|    | Cream painted walls                                                                                                                                                            | Settlement crack on right hand side of facing wall |
|    | 2 x pine slatted shelves                                                                                                                                                       |                                                    |
|    | Lagged hot water tank with associated pipe work                                                                                                                                |                                                    |
|    | Shower pump with instruction leaflet                                                                                                                                           |                                                    |
|    | Stop cocks                                                                                                                                                                     |                                                    |
| 47 | 1 x white plastic single light switch 1 x white plastic double light switch 1 x white plastic stainless steel 1 x white plastic fused switch 1 x white plastic isolator switch |                                                    |