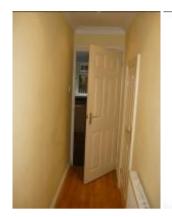

# **ENTRANCE HALLWAY**

| 3 | DOOR – as stated at front<br>Chrome cover to letterbox |                                                                                                                         |
|---|--------------------------------------------------------|-------------------------------------------------------------------------------------------------------------------------|
|   | White UPVC frame                                       |                                                                                                                         |
| 4 | WALLS – yellow painted                                 | Various settlement cracks, scuffs and minor marks Chipped to wall corners 2 x nails, 1 x screw Some damage around nails |
|   | Skirting – white painted                               | Few minor chips                                                                                                         |
| 5 | FLOORING – pine effect laminate                        | Used condition, minor marks Minor scratching at door entry                                                              |
|   | Brown door mat                                         |                                                                                                                         |
| 6 | CEILING – white painted                                |                                                                                                                         |
|   | Coving – white painted                                 |                                                                                                                         |

TENANT INITIALS: A. Tenant

Page 5 of 30

Date: 1st January 2010

©WSM Inventories LLP 2010

| 7  | <b>LIGHTING</b> – 7 x recessed spot lights with white surrounds                                                                                                                                                                         | Working                                                         |
|----|-----------------------------------------------------------------------------------------------------------------------------------------------------------------------------------------------------------------------------------------|-----------------------------------------------------------------|
|    | FIXTURES, FITTINGS AND CONTENTS                                                                                                                                                                                                         |                                                                 |
| 8  | Under stairs cupboard:  White painted 4-panel door, chrome lever handle White painted frame  4 x double hooks on inside of door  Contains: Roughly white painted walls Flooring as hallway Bayonet light fitting  Various tins of paint | Various marks on walls Light working Tins have now been removed |
| 9  | White radiator with thermostat  Wooden plaque with 6 x chrome double hooks  1 x white plastic smoke alarm  Danfoss thermostat control                                                                                                   | Minor chip to paintwork Slightly loose on wall Not tested       |
| 10 | 1 x white plastic light switch 2 x white plastic quad light switch 1 x white plastic double socket 1 x white plastic telephone socket                                                                                                   |                                                                 |