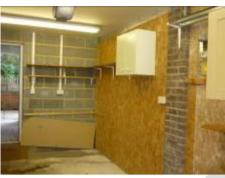

# **GARAGE**

| 86 | DOOR – white remote controlled up and over door to front                |                                               |
|----|-------------------------------------------------------------------------|-----------------------------------------------|
|    | Rear door – white UPVC with glazed pane, chrome lever handles with lock | Slightly dirty and marked                     |
|    | White UPVC frame and threshold                                          |                                               |
| 87 | WALLS – breeze block with boarding to one side                          | Several nails, screws and rawl plugs in walls |
| 88 | FLOORING – concrete                                                     | Marked and stained                            |
| 89 | CEILING – boarded                                                       |                                               |
| 90 | <b>LIGHTING</b> – 2 x strip lights with covers                          | Working                                       |
| 91 | WINDOWS – white UPVC                                                    | Slightly dirty                                |
|    | 1 x side opener, white lever handle                                     |                                               |
|    | White UPVC sill                                                         |                                               |
| 92 | CURTAINS/BLINDS - none                                                  |                                               |
|    | FIXTURES, FITTINGS AND CONTENTS                                         |                                               |
| 93 | Section of laminate counter top                                         |                                               |

TENANT INITIALS: A. Tenant

Page 26 of 30

Date: 1st January 2010

©WSM Inventories LLP 2010

|    | 6 x wooden shelves on brackets  White plastic wall mounted double cupboard, white plastic knob handles                 | Dirty inside |
|----|------------------------------------------------------------------------------------------------------------------------|--------------|
|    | 1 x matching shelf inside  Light wood effect wall mounted double cupboard, metal rod handles 1 x matching shelf inside | Dirty inside |
|    | Electric meter  Gas meter                                                                                              |              |
| 94 | 2 x white plastic light switches<br>3 x white plastic double sockets                                                   |              |