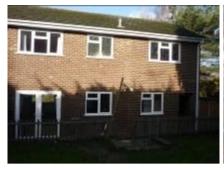

#### FRONT OF PROPERTY

1 Brick built semi-detached house with white UPVC windows

Brick driveway leading to garage and front steps

2 x round inspection covers in driveway

Paved steps leading to front door

Lawn area to right of driveway

Shrub beneath front window

White lantern style outside light

2 x white hanging basket brackets

Black oval plaque with brass edging and brass numeral '10'

White plastic door bell

Working

Slightly weathered

Working

TENANT INITIALS: A. Tenant
Page 3 of 30
Date: 1st January 2010

©WSM Inventories LLP 2010

2 FRONT DOOR – white UPVC, 2 x decorative leaded glass panes at top, 1 x panel below Chrome lever handle with Yale lock Chrome letterbox