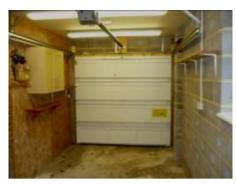

# **GARAGE**

| 86 | DOOR – white remote controlled up and over door to front                |                                               |
|----|-------------------------------------------------------------------------|-----------------------------------------------|
|    | Rear door – white UPVC with glazed pane, chrome lever handles with lock | Slightly dirty and marked                     |
|    | White UPVC frame and threshold                                          |                                               |
| 87 | WALLS – breeze block with boarding to one side                          | Several nails, screws and rawl plugs in walls |
| 88 | FLOORING – concrete                                                     | Marked and stained                            |
| 89 | CEILING – boarded                                                       |                                               |
| 90 | <b>LIGHTING</b> – 2 x strip lights with covers                          | Working                                       |
| 91 | WINDOWS – white UPVC                                                    | Slightly dirty                                |
|    | 1 x side opener, white lever handle                                     |                                               |
|    | White UPVC sill                                                         |                                               |
| 92 | CURTAINS/BLINDS - none                                                  |                                               |
|    | FIXTURES, FITTINGS AND CONTENTS                                         |                                               |
| 93 | Section of laminate counter top                                         |                                               |

TENANT INITIALS: A. Tenant

Page 26 of 30

Date: 1st January 2010

©WSM Inventories LLP 2010

|    | 6 x wooden shelves on brackets  White plastic wall mounted double cupboard, white plastic knob handles                 | Dirty inside |
|----|------------------------------------------------------------------------------------------------------------------------|--------------|
|    | 1 x matching shelf inside  Light wood effect wall mounted double cupboard, metal rod handles 1 x matching shelf inside | Dirty inside |
|    | Electric meter  Gas meter                                                                                              |              |
| 94 | 2 x white plastic light switches<br>3 x white plastic double sockets                                                   |              |