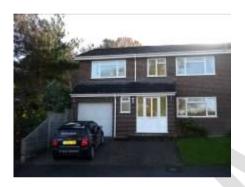

#### FRONT OF PROPERTY

1 Brick built semi-detached house with white UPVC windows

Brick driveway leading to garage and front steps

2 x round inspection covers in driveway

Paved steps leading to front door

Lawn area to right of driveway

Shrub beneath front window

White lantern style outside light

2 x white hanging basket brackets

Black oval plaque with brass edging and brass numeral '10'

White plastic door bell

Working

Slightly weathered

Working

TENANT INITIALS: A. Tenant
Page 3 of 30
Date: 1st January 2010

©WSM Inventories LLP 2010

2 FRONT DOOR – white UPVC, 2 x decorative leaded glass panes at top, 1 x panel below Chrome lever handle with Yale lock Chrome letterbox

2 x matching glazed panes to left and right of door with UPVC panels below

White UPVC frame and threshold

Minor marks to top of frame - sticky pad residue

TENANT INITIALS: A. Tenant

Page 4 of 30

Date: 1st January 2010