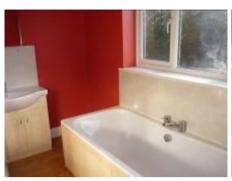

# **BATHROOM**

| 58 | DOOR – white painted 6-panel door, chrome lever handles with integrated lock |                                           |
|----|------------------------------------------------------------------------------|-------------------------------------------|
|    | White painted frame                                                          |                                           |
| 59 | WALLS – red painted                                                          | Slight chipping to corner edge            |
|    | Cream marble effect splash backs above basin and bath                        | Grouting slightly discoloured behind sink |
|    | Skirting – white painted                                                     |                                           |
| 60 | FLOORING – pine effect laminate                                              |                                           |
| 61 | CEILING – white painted                                                      | Settlement cracking                       |
|    | Coving – white painted                                                       |                                           |
| 62 | LIGHTING – 6 x recessed spot lights                                          | Only 4 x working – all now working        |

TENANT INITIALS: A. Tenant

Page 19 of 30

Date: 1st January 2010

©WSM Inventories LLP 2010

| 63 | WINDOWS – white UPVC, frosted leaf design glass  1 x fixed pane 1 x top opener, white lever handle with key lock 2 x side openers, white lever handles with key lock                              | 1 x key present                                  |
|----|---------------------------------------------------------------------------------------------------------------------------------------------------------------------------------------------------|--------------------------------------------------|
|    | White UPVC window sill                                                                                                                                                                            |                                                  |
| 64 | CURTAINS/BLINDS - none                                                                                                                                                                            |                                                  |
|    | FIXTURES, FITTINGS AND CONTENTS                                                                                                                                                                   |                                                  |
| 65 | Large white basin, chrome lever mixer tap, chrome plug and plug hole  Sink set into: Beech laminate unit, 1 x double cupboard, 1 x single cupboard, chrome bow handles 1 x shelf in each cupboard | Lime scale marks on fittings                     |
|    | White enamel bath, centrally fitted chrome lever mixer tap, chrome overflow, plug and plughole Beech effect bath panels                                                                           | Small chip to left of taps                       |
|    | White low level toilet, white seat and lid, chrome integrated flush button, concealed cistern with white shelf above                                                                              | Shelf is lightly stained and has ring mark       |
|    | Aluminium framed shower cubicle, sliding door and fixed pane, aluminium handle White shower tray, chrome plug hole                                                                                | Doors are water marked<br>Sealant is discoloured |
|    | Silver grey Grohe shower unit with multi jets, flexi hose and chrome shower heads                                                                                                                 | Jets are lime scale marked                       |
| 66 | Chrome and rubber door stop                                                                                                                                                                       |                                                  |
|    | Chrome wire shower shelving unit  Chrome heated towel rail                                                                                                                                        |                                                  |

TENANT INITIALS: A. Tenant

Page 20 of 30

Date: 1st January 2010

©WSM Inventories LLP 2010

Wall mounted mirror with lights, pull cord with white plastic knob

Wall mounted chrome effect and white ceramic toilet brush holder with brush