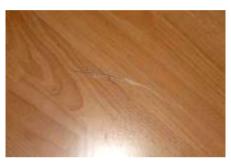

# **ENTRANCE HALLWAY**

| 3 | DOOR – as stated at front<br>Chrome cover to letterbox |                                                                                                                         |
|---|--------------------------------------------------------|-------------------------------------------------------------------------------------------------------------------------|
|   | White UPVC frame                                       |                                                                                                                         |
| 4 | WALLS – yellow painted                                 | Various settlement cracks, scuffs and minor marks Chipped to wall corners 2 x nails, 1 x screw Some damage around nails |
|   | Skirting – white painted                               | Few minor chips                                                                                                         |
| 5 | FLOORING – pine effect laminate                        | Used condition, minor marks Minor scratching at door entry                                                              |
|   | Brown door mat                                         |                                                                                                                         |
| 6 | CEILING – white painted                                |                                                                                                                         |
|   | Coving – white painted                                 |                                                                                                                         |