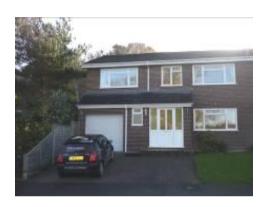

#### FRONT OF PROPERTY

1 Brick built semi-detached house with white UPVC windows

Brick driveway leading to garage and front steps

2 x round inspection covers in driveway

Paved steps leading to front door

Lawn area to right of driveway

Shrub beneath front window

White lantern style outside light

2 x white hanging basket brackets

Black oval plaque with brass edging and brass numeral '10'

White plastic door bell

Working

Slightly weathered

Working

TENANT INITIALS: A. Tenant
Page 3 of 30
Date: 1st January 2010

©WSM Inventories LLP 2010

2 FRONT DOOR – white UPVC, 2 x decorative leaded glass panes at top, 1 x panel below Chrome lever handle with Yale lock Chrome letterbox

2 x matching glazed panes to left and right of door with UPVC panels below

White UPVC frame and threshold

Minor marks to top of frame - sticky pad residue

TENANT INITIALS: A. Tenant

Page 4 of 30

Date: 1st January 2010