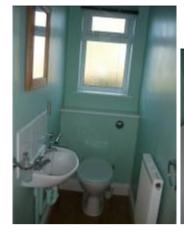

# **BATHROOM**

| 58 | DOOR – white painted 6-panel door, chrome lever handles with integrated lock |                                           |
|----|------------------------------------------------------------------------------|-------------------------------------------|
|    | White painted frame                                                          |                                           |
| 59 | WALLS – red painted                                                          | Slight chipping to corner edge            |
|    | Cream marble effect splash backs above basin and bath                        | Grouting slightly discoloured behind sink |
|    | Skirting – white painted                                                     |                                           |
| 60 | FLOORING – pine effect laminate                                              |                                           |
| 61 | CEILING – white painted                                                      | Settlement cracking                       |
|    | Coving – white painted                                                       |                                           |
| 62 | LIGHTING – 6 x recessed spot lights                                          | Only 4 x working – all now working        |

TENANT INITIALS: A. Tenant

Page 19 of 30

Date: 1st January 2010

©WSM Inventories LLP 2010

| 63 | WINDOWS – white UPVC, frosted leaf design glass  1 x fixed pane 1 x top opener, white lever handle with key lock 2 x side openers, white lever handles with key lock                              | 1 x key present                                  |
|----|---------------------------------------------------------------------------------------------------------------------------------------------------------------------------------------------------|--------------------------------------------------|
|    | White UPVC window sill                                                                                                                                                                            |                                                  |
| 64 | CURTAINS/BLINDS - none                                                                                                                                                                            |                                                  |
|    | FIXTURES, FITTINGS AND CONTENTS                                                                                                                                                                   |                                                  |
| 65 | Large white basin, chrome lever mixer tap, chrome plug and plug hole  Sink set into: Beech laminate unit, 1 x double cupboard, 1 x single cupboard, chrome bow handles 1 x shelf in each cupboard | Lime scale marks on fittings                     |
|    | White enamel bath, centrally fitted chrome lever mixer tap, chrome overflow, plug and plughole Beech effect bath panels                                                                           | Small chip to left of taps                       |
|    | White low level toilet, white seat and lid, chrome integrated flush button, concealed cistern with white shelf above                                                                              | Shelf is lightly stained and has ring mark       |
|    | Aluminium framed shower cubicle, sliding door and fixed pane, aluminium handle White shower tray, chrome plug hole                                                                                | Doors are water marked<br>Sealant is discoloured |
|    | Silver grey Grohe shower unit with multi jets, flexi hose and chrome shower heads                                                                                                                 | Jets are lime scale marked                       |
| 66 | Chrome and rubber door stop                                                                                                                                                                       |                                                  |
|    | Chrome wire shower shelving unit  Chrome heated towel rail                                                                                                                                        |                                                  |

TENANT INITIALS: A. Tenant

Page 20 of 30

Date: 1st January 2010

©WSM Inventories LLP 2010

Wall mounted mirror with lights, pull cord with white plastic knob

Wall mounted chrome effect and white ceramic toilet brush holder with brush

Chrome and glass toilet roll holder

Extractor fan

Light not working

Plastic holder is broken

TENANT INITIALS: A. Tenant
Page 21 of 30

Date: 1st January 2010

©WSM Inventories LLP 2010