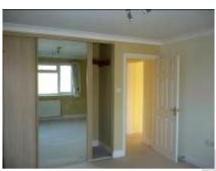

# **BEDROOM 1**

| 48 | DOOR – white painted 6-panel door, chrome lever handles                                          | Minor repair marks                                                              |
|----|--------------------------------------------------------------------------------------------------|---------------------------------------------------------------------------------|
|    | 1 x stainless steel hook on inside                                                               |                                                                                 |
|    | White painted frame                                                                              |                                                                                 |
| 49 | <b>WALLS</b> – 2 x cream painted walls, 2 x sand colour painted walls                            | Faint mark on left hand wall                                                    |
|    | Skirting – white painted                                                                         |                                                                                 |
| 50 | FLOORING – cream short pile carpet                                                               | Furniture indents Faint stains by window and wardrobes Rust spot mark by window |
| 51 | CEILING – white painted                                                                          |                                                                                 |
|    | Coving – white painted                                                                           |                                                                                 |
| 52 | <b>LIGHTING</b> – chrome bar fitting with 4 x directional spot lights                            | Working                                                                         |
| 53 | WINDOWS – white UPVC                                                                             | Small mildew marks in frame corners                                             |
|    | Window 1 1 x fixed pane 2 x side openers, white lever handles 1 x top opener, white lever handle |                                                                                 |
|    | White UPVC sill                                                                                  |                                                                                 |

TENANT INITIALS: A. Tenant

Page 17 of 30

Date: 1<sup>st</sup> January 2010

©WSM Inventories LLP 2010

|    | Window 2 2 x side openers, white lever handles White UPVC sill                                                                                                                                          |                                         |
|----|---------------------------------------------------------------------------------------------------------------------------------------------------------------------------------------------------------|-----------------------------------------|
| 54 | CURTAINS/BLINDS - 2 x silver colour curtain poles with curled ends  4 x cream window length lined curtains  4 x silver colour hold backs with curled ends                                               | Small mark to right curtain on window 1 |
|    | FIXTURES, FITTINGS AND CONTENTS                                                                                                                                                                         |                                         |
| 55 | Built in wardrobes:  Beech effect wardrobe with sliding doors – 2 x beech doors, 1 x mirrored door  Decorated inside as bedroom  Contains:  1 x high level beech laminate shelf  1 x brass hanging rail | Various minor marks to inside walls     |
| 56 | Chrome and rubber door stop  Grey metal wall mounted television bracket                                                                                                                                 |                                         |
| 57 | 2 x chrome single light switches 1 x chrome double socket                                                                                                                                               |                                         |

TENANT INITIALS: A. Tenant

Page 26 of 30

Date: 1st January 2010

©WSM Inventories LLP 2010

|    | 6 x wooden shelves on brackets  White plastic wall mounted double cupboard, white plastic knob handles                 | Dirty inside |
|----|------------------------------------------------------------------------------------------------------------------------|--------------|
|    | 1 x matching shelf inside  Light wood effect wall mounted double cupboard, metal rod handles 1 x matching shelf inside | Dirty inside |
|    | Electric meter  Gas meter                                                                                              |              |
| 94 | 2 x white plastic light switches<br>3 x white plastic double sockets                                                   |              |